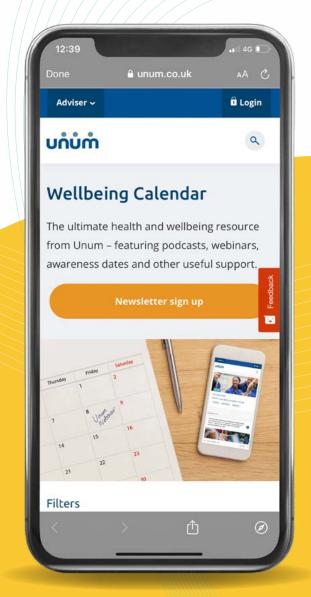

Plus, access Unum's Wellbeing Calendar via the Help@hand app, where you can sign up to regular events such as webinars and listen to podcasts with experts and guest speakers covering a range of lifestyle, physical, emotional and financial topics.