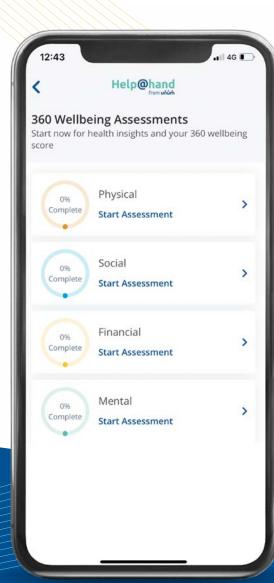

### 360 Wellbeing Score

Understand your overall wellbeing better by completing the 360 Wellbeing Score assessments.

There are four short assessments covering mental health, physical, social and financial wellbeing. After completing all the assessments, you'll get your 360 Wellbeing Score and recommendations to support change.

### **Top Tip!**

You can retake the assessments over time to track your progress in improving your wellbeing.